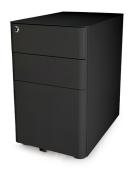

## **PRODUCT INFO**

**Description** The perfect accessory tidy up and secure

your workspace. The Foundation File cart stows and goes where you need it. Two accessory drawers for the tools of your trade, plus a file drawer that will accommodate any standard hanging folders. Two sizes are

**Assembly** Fully Assembled

Construction

Contract quality inside and out with powder coated steel construction throughout. Low profile casters allow for easy mobility. One large file drawer and two accessory drawers gang lock for security.

WHITE

POWDER COAT

DUSK