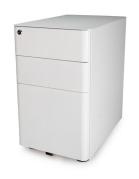

## **PRODUCT INFO**

**Description** The perfect accessory tidy up and secure

your workspace. The Foundation File cart stows and goes where you need it. Two accessory drawers for the tools of your trade, plus a file drawer that will accommodate any standard hanging folders. Two sizes are

**Assembly** Fully Assembled

Construction

Contract quality inside and out with powder coated steel construction throughout. Low profile casters allow for easy mobility. One large file drawer and two accessory drawers gang lock for security.

WHITE

POWDER COAT

DUSK