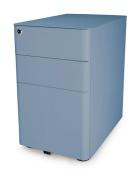

## **PRODUCT INFO**

**Description** The perfect accessory tidy up and secure

your workspace. The Foundation File cart stows and goes where you need it. Two accessory drawers for the tools of your trade, plus a file drawer that will accommodate any standard hanging folders. Two sizes are

**Assembly** Fully Assembled

Construction

Contract quality inside and out with powder coated steel construction throughout. Low profile casters allow for easy mobility. One large file drawer and two accessory drawers gang lock for security.

WHITE

POWDER COAT

DUSK