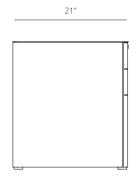

available, sharing all features.

**Dimensions** Overall: H:23" W:15.5" D:21"

File Drawer Interior: H:11.75" W:9.45" D:19.5"

**Finishes** Choose between Matte Black, White or Dusk

powder coats.

Custom finishes available. Contact us!